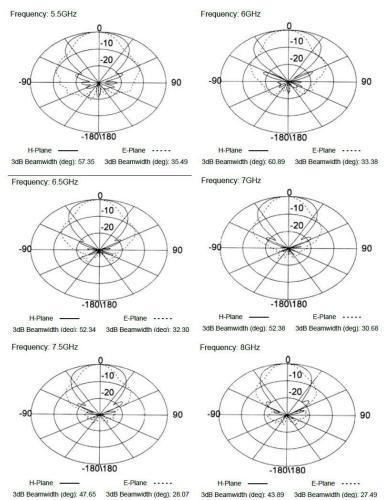

----------|
| Model                | OBH1080      |             |
| Frequency Range(GHz) | 1.0-8.0      |             |
| Gain(dB)             | 1.8-13 Typ.  |             |
| Polarization         | Linear       |             |
| VSWR                 | 2.5:1 Typ.   |             |
| CONNECTORS           | N-F or SMA-F |             |
| Power Handling(W)    | N-F          | 150 Max. CW |
|                      | SMA-F        | 50 Max. CW  |
| Size(mm)             | 85x80x140    |             |
| Net Weight(Kg)       | 0.5 Around   |             |
|                      |              |             |

### **Broadband horn Gain**



#### **VSWR**



E-mail: sales@oceanmicrowave.com



## OBH-1080 Broadband Horn Antenna

### **Broadband horn Patterns**





## OBH-1080 Broadband Horn Antenna