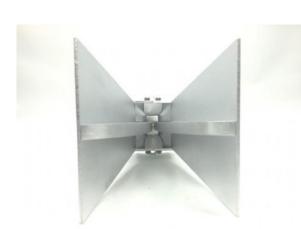

#### OBH-1080 Broadband Horn Antenna

### **Broadband Horn Antenna**

**OBH-1080** 

## 1GHz-8GHz Double Ridge

# 1 GHz to 8 GHz broadband directional antenna, ideal for use in EMC measurements

- The Double-Ridged Waveguide broadband Horn Antenna OBH0880 with linear polarization is a compact broadband transmitting and receiving antenna for the frequency range of 1GHz to 8 GHz.
- Due to specific calibration, EMI measurements are the antenna's main field of application.
- High gain and a low VSWR allow the generation of high field-strength levels without any significant return loss as well as the measurement of weak signals.