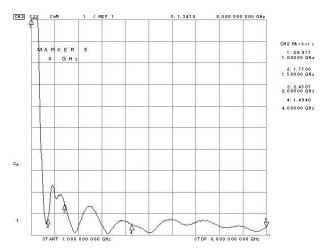

#### **VSWR**

E-mail: sales@oceanmicrowave.com

#### Broadband Horn Antenna OBH1080 Double Ridged

|                      | · ·          |             |
|----------------------|--------------|-------------|
| Model                | OBH1080      |             |
| Frequency Range(GHz) | 1.0-8.0      |             |
| Gain(dB)             | 1.8-13 Typ.  |             |
| Polarization         | Linear       |             |
| VSWR                 | 2.5:1 Typ.   |             |
| CONNECTORS           | N-F or SMA-F |             |
| Power Handling(W)    | N-F          | 150 Max. CW |
|                      | SMA-F        | 50 Max. CW  |
| Size(mm)             | 85x80x140    |             |
| Net Weight(Kg)       | 0.5 Around   |             |
|                      |              |             |