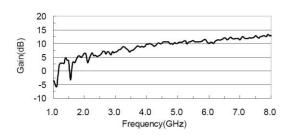

### **Broadband horn Gain**

#### Broadband Horn Antenna OBH1080 Double Ridged

|                      | · ·          |             |
|----------------------|--------------|-------------|
| Model                | OBH1080      |             |
| Frequency Range(GHz) | 1.0-8.0      |             |
| Gain(dB)             | 1.8-13 Typ.  |             |
| Polarization         | Linear       |             |
| VSWR                 | 2.5:1 Typ.   |             |
| CONNECTORS           | N-F or SMA-F |             |
| Power Handling(W)    | N-F          | 150 Max. CW |
|                      | SMA-F        | 50 Max. CW  |
| Size(mm)             | 85x80x140    |             |
| Net Weight(Kg)       | 0.5 Around   |             |
|                      |              |             |