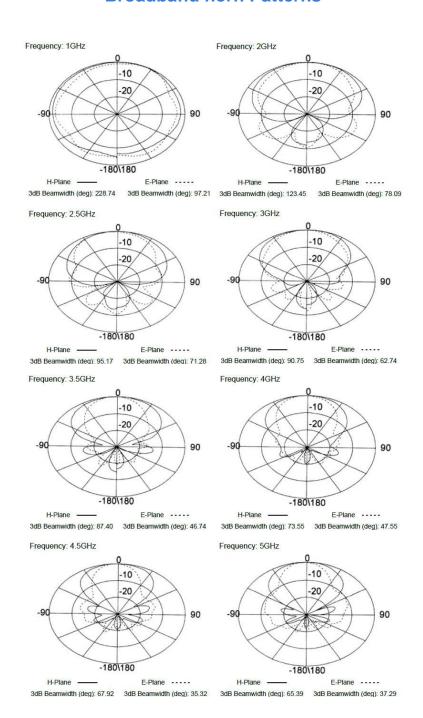

---------------------|--------------|-------------|
| Model                | OBH1080      |             |
| Frequency Range(GHz) | 1.0-8.0      |             |
| Gain(dB)             | 1.8-13 Typ.  |             |
| Polarization         | Linear       |             |
| VSWR                 | 2.5:1 Typ.   |             |
| CONNECTORS           | N-F or SMA-F |             |
| Power Handling(W)    | N-F          | 150 Max. CW |
|                      | SMA-F        | 50 Max. CW  |
| Size(mm)             | 85x80x140    |             |
| Net Weight(Kg)       | 0.5 Around   |             |
|                      |              |             |

### **Broadband horn Gain**



#### **VSWR**



E-mail: sales@oceanmicrowave.com



## OBH-1080 Broadband Horn Antenna

### **Broadband horn Patterns**





## OBH-1080 Broadband Horn Antenna