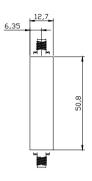

http://www.oceanmicrowave.com

Power Divider

OPD-4-1020S

DIMENSIONS ARE
IN MILLEMETERS
DECIMAL
TOLERANCE:

SIZE: CAGE REV CODE: CODE:

SCALE: N / A ALL SPECIFICATIONS ARE SUBJECT TO CHANGE WITHOUT NOTICE AT ANY TIME