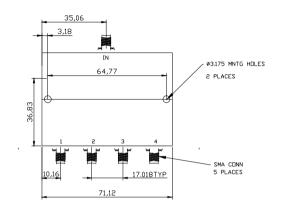

http://www.oceanmicrowave.com

Power Divider

OPD-4-1020S

DIMENSIONS ARE
IN MILLEMETERS
DECIMAL
TOLERANCE:

SIZE: CAGE REV CODE: CODE:

SCALE: N / A ALL SPECIFICATIONS ARE SUBJECT TO CHANGE WITHOUT NOTICE AT ANY TIME